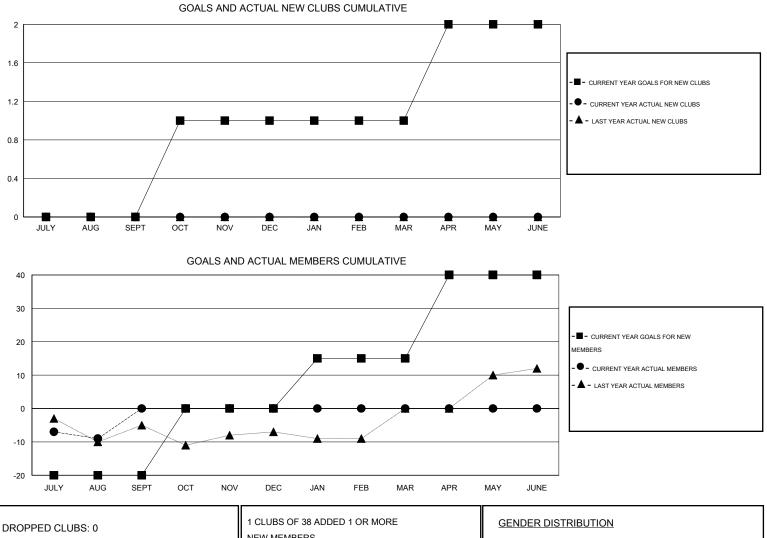

## LOCATION NEWFOUNDLAND-LABRADOR

 $\mathsf{GMT} \mathsf{\,CA} \ 2$ 

| _             |                  | Clubs               |                            |                             | Members               |                    |                                  |                              |                             |  |
|---------------|------------------|---------------------|----------------------------|-----------------------------|-----------------------|--------------------|----------------------------------|------------------------------|-----------------------------|--|
|               | RESU             | LTS FOR 2014-2015   |                            |                             | RESULTS FOR 2014-2015 |                    |                                  |                              |                             |  |
| QUARTER       | NEW CLUB<br>GOAL | ACTUAL NEW<br>CLUBS | ACTUAL<br>DROPPED<br>CLUBS | ACTUAL NET<br>GAIN/<br>LOSS | QUARTER               | NEW MEMBER<br>GOAL | ACTUAL TOTAL<br>MEMBERS<br>ADDED | ACTUAL<br>DROPPED<br>MEMBERS | ACTUAL NET<br>GAIN/<br>LOSS |  |
| JULY/AUG/SEPT | 0                | 0                   | 0                          | 0                           | JULY/AUG/SEPT         | -20                | 3                                | 12                           | -9                          |  |
| OCT/NOV/DEC   | 1                | 0                   | 0                          | 0                           | OCT/NOV/DEC           | 20                 | 0                                | 0                            | 0                           |  |
| JAN/FEB/MAR   | 0                | 0                   | 0                          | 0                           | JAN/FEB/MAR           | 15                 | 0                                | 0                            | 0                           |  |
| APR/MAY/JUNE  | 1                | 0                   | 0                          | 0                           | APR/MAY/JUNE          | 25                 | 0                                | 0                            | 0                           |  |

| DROPPED CLUBS: 0 |       | 1 CLUBS OF 38 ADDED 1 OR MORE | GENDER DISTRIB        | GENDER DISTRIBUTION |     |  |
|------------------|-------|-------------------------------|-----------------------|---------------------|-----|--|
|                  |       | NEW MEMBERS                   | MALE                  | 654 (73.98%)        |     |  |
|                  |       | -                             | FEMALE                | 230 (26.02%)        |     |  |
| DROPPED MEMBERS  |       |                               |                       |                     |     |  |
| DECEASED         | 3     | CLICK HERE FOR HEALTH         |                       |                     | 407 |  |
| CLUB CANCELLED   | 0     | ASSESSMENT DATA               | FAMILY UNIT MEMBERS   |                     | 107 |  |
| OTHER            | 9     |                               | HEAD OF HOUSEHOLD     |                     | 53  |  |
| TOTAL            | AL 12 |                               | NON-HEAD OF HOUSEHOLD |                     |     |  |
|                  |       |                               | <b>D</b>              |                     |     |  |